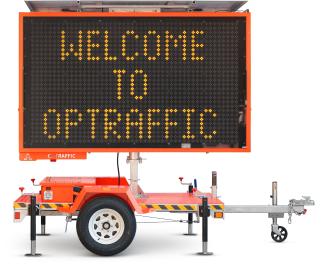

## VMS-400 TRAFFIC MESSAGE BOARD

## MID-SIZE TRAILER-MOUNTED MESSAGE BOARD

OPTRAFFIC'S amber-coloured variable traffic message boards are manufactured with innovative technology. These traffic devices are used for traffic management services in industries such as construction, mining, advertising, public events, and more!

## CONFIGURATION

- Remote control via phone (local Wi-Fi), laptop, tablet, or computer with OPT software (cell plan required)
- Unlimited pre-programmed display frames
- Customizable font
- Hydraulic mast lifting system
- Y-support for traveling stability
- Hot-galvanized, anti-corrosion steel structure
- High-efficiency LEDs
- · Solar powered system

## **SPECIFICATIONS**

- OPTRAFFIC web system
- OPTRAFFIC 4G modem and GPS mapping (no cell plan/SIM card included)
- Temperature sensor and light sensor
- 3 x 150W solar panels
- Battery system: 3 x 120Ah gel batteries
- Built-in 110/220/240 VAC battery charger and all-weather outlet
- Trailer: draw bar, 50mm tow ball
- Anti-UV surface powder coating
- Anti-vandal steel toolbox
- Waterproof rating: IP56
- Visual Distance: 400m