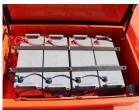

## **SPECIFICATIONS**

- OPTRAFFIC web system
- OPTRAFFIC 4G modem and GPS mapping (no cell plan/SIM card included)
- Temperature sensor and light sensor
- 3 x 150W solar panels
- Battery system: 3 x 120Ah gel batteries
- Built-in 110/220/240 VAC battery charger and all-weather outlet
- Trailer: draw bar, 50mm tow ball
- Anti-UV surface powder coating
- Anti-vandal steel toolbox
- Waterproof rating: IP56
- Visual Distance: 400m